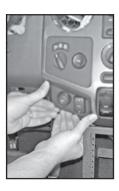

Place the two screws back into lower center holes.(but do not tighten down)

Replace 2 screws into upper center holes. (but do not tighten down)

Adjust levelers to secure console into place.

As levelers are adjusted shift console into place. Be sure outer holes line up (see pic. 18) Now tighten down all four screws from step 14 and 15.