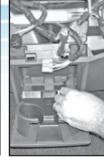

Lower the cup holder and remove the 2 screws.

Remove the screw from the left side of the panel.

Remove the two center screws on the panel.

Gently pry the lower panel off and remove and set aside.

Line up Contour Console with holes on dash.