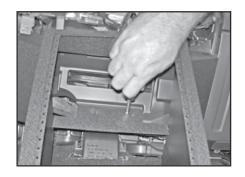

Place the two screws back into lower center holes.(but do not tighten down)

Replace 2 screws into upper center holes. (but do not tighten down)

Adjust levelers to secure console into place.

As levelers are adjusted shift console into place. Be sure outer holes line up (see pic. 18) Now tighten down all four screws from step 14 and 15.