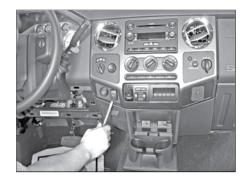

Lower the cup holder and remove the 2 screws.

Remove the screw from the left side of the panel.

Remove the two center screws on the panel.

Gently pry the lower panel off and remove and set aside.

Line up Contour Console with holes on dash.