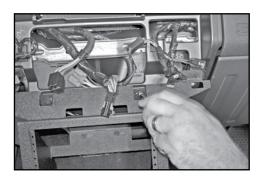

Unplug the components from the corner panels.

Remove the screws from the left and right side behind the corner panels.

Gently pull the panel off of the dash.

Unplug the components from the panel.

Set the panel aside.

Lower the cup holder and remove the 2 screws.

Remove the screw from the left side of the panel.

Remove the two center screws on the panel.

Gently pry the lower panel off and remove and set aside.

Line up Contour Console with holes on dash.