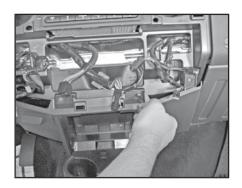

Unplug the components from the corner panels.

Remove the screws from the left and right side behind the corner panels.

Gently pull the panel off of the dash.

Unplug the components from the panel.

Set the panel aside.

Lower the cup holder and remove the 2 screws.

Remove the screw from the left side of the panel.

Remove the two center screws on the panel.

Gently pry the lower panel off and remove and set aside.

Line up Contour Console with holes on dash.