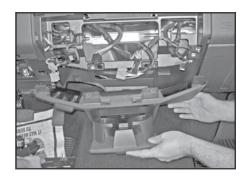

Lower the cup holder and remove the 2 screws.

Remove the screw from the left side of the panel.

Remove the two center screws on the panel.

Gently pry the lower panel off and remove and set aside.

Line up Contour Console with holes on dash.

Place the two screws back into lower center holes.(but do not tighten down)

Replace 2 screws into upper center holes. (but do not tighten down)

Adjust levelers to secure console into place.

As levelers are adjusted shift console into place. Be sure outer holes line up (see pic. 18) Now tighten down all four screws from step 14 and 15.