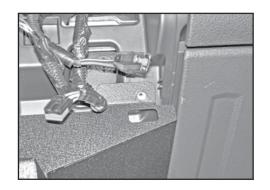

Replace all connecters into the upper panel.

Replace upper panel making sure that the three connecters for the lower corner panels are threaded back through.

Place the upper panel back on to the dash.

Replace the 2 screws located behind the 2 corner panels.

Reconnect the components to the small corner panels.

Replace the bottom corner panels.

Replace the screw on the left side of the console and replace the panel under the steering column.

CONGRATULATIONS!!! Your install is now complete and ready for faceplate and equipment mounting...