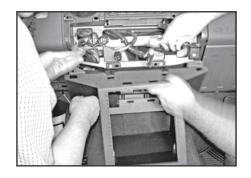

Place the two screws back into lower center holes.(but do not tighten down)

Replace 2 screws into upper center holes. (but do not tighten down)

Adjust levelers to secure console into place.

As levelers are adjusted shift console into place. Be sure outer holes line up (see pic. 18) Now tighten down all four screws from step 14 and 15.

Replace all connecters into the upper panel.

Replace upper panel making sure that the three connecters for the lower corner panels are threaded back through.

Place the upper panel back on to the dash.

Replace the 2 screws located behind the 2 corner panels.