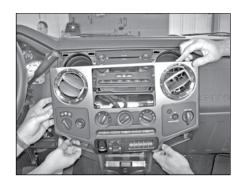

Lower the cup holder and remove the 2 screws.

Remove the screw from the left side of the panel.

Remove the two center screws on the panel.

Gently pry the lower panel off and remove and set aside.

Line up Contour Console with holes on dash.

Place the two screws back into lower center holes.(but do not tighten down)

Replace 2 screws into upper center holes. (but do not tighten down)

Adjust levelers to secure console into place.

As levelers are adjusted shift console into place. Be sure outer holes line up (see pic. 18) Now tighten down all four screws from step 14 and 15.