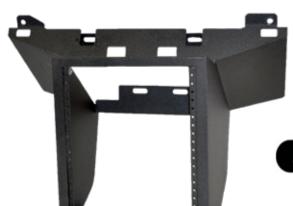

Lower the cup holder and remove the 2 screws.

Remove the screw from the left side of the panel.

Remove the two center screws on the panel.

Gently pry the lower panel off and remove and set aside.

Line up Contour Console with holes on dash.

Place the two screws back into lower center holes.(but do not tighten down)

Replace 2 screws into upper center holes. (but do not tighten down)

Adjust levelers to secure console into place.

As levelers are adjusted shift console into place. Be sure outer holes line up (see pic. 18) Now tighten down all four screws from step 14 and 15.