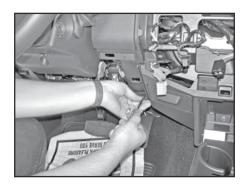

Unplug the components from the corner panels.

Remove the screws from the left and right side behind the corner panels.

Gently pull the panel off of the dash.

Unplug the components from the panel.

Set the panel aside.