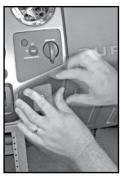

Replace all connecters into the upper panel.

Replace upper panel making sure that the three connecters for the lower corner panels are threaded back through.

Place the upper panel back on to the dash.

Replace the 2 screws located behind the 2 corner panels.

Reconnect the components to the small corner panels.

Replace the bottom corner panels.

Replace the screw on the left side of the console and replace the panel under the steering column.

CONGRATULATIONS!!! Your install is now complete and ready for faceplate and equipment mounting...