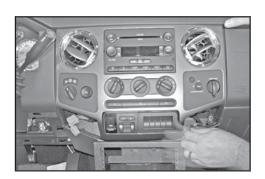

Place the two screws back into lower center holes.(but do not tighten down)

Replace 2 screws into upper center holes. (but do not tighten down)

Adjust levelers to secure console into place.

As levelers are adjusted shift console into place. Be sure outer holes line up (see pic. 18) Now tighten down all four screws from step 14 and 15.