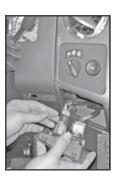

## 425-6271 **2012+ FORD F250-F550 INSTALLATION INSTRUCTIONS**

Remove panel below steering column.
Gently pry up from the bottom.

Use a flat head screwdriver to remove the left and right corners of the dash.

Unplug the components from the corner panels.

Remove the screws from the left and right side behind the corner panels.

Gently pull the panel off of the dash.

Unplug the components from the panel.

Set the panel aside.