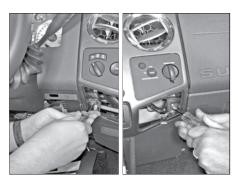

Unplug the components from the corner panels.

Remove the screws from the left and right side behind the corner panels.

Gently pull the panel off of the dash.

Unplug the components from the panel.

Set the panel aside.