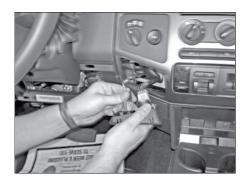

Unplug the components from the corner panels.

Remove the screws from the left and right side behind the corner panels.

Gently pull the panel off of the dash.

Unplug the components from the panel.

Set the panel aside.