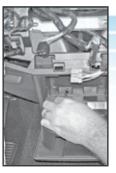

## 425-6271 **2012+ FORD F250-F550 INSTALLATION INSTRUCTIONS**

Remove panel below steering column.
Gently pry up from the bottom.

Use a flat head screwdriver to remove the left and right corners of the dash.