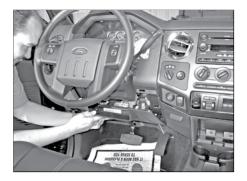

## 425-6271 **2012+ FORD F250-F550 INSTALLATION INSTRUCTIONS**

Remove panel below steering column.
Gently pry up from the bottom.

Use a flat head screwdriver to remove the left and right corners of the dash.

Unplug the components from the corner panels.

Remove the screws from the left and right side behind the corner panels.

Gently pull the panel off of the dash.

Unplug the components from the panel.

Set the panel aside.