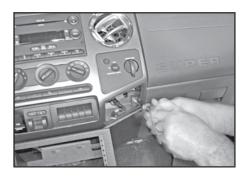

Reconnect the components to the small corner panels.

Replace the bottom corner panels.

Replace the screw on the left side of the console and replace the panel under the steering column.

CONGRATULATIONS!!! Your install is now complete and ready for faceplate and equipment mounting...