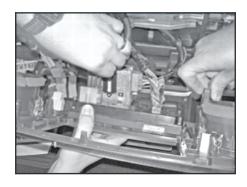

Replace all connecters into the upper panel.

Replace upper panel making sure that the three connecters for the lower corner panels are threaded back through.

Place the upper panel back on to the dash.

Replace the 2 screws located behind the 2 corner panels.