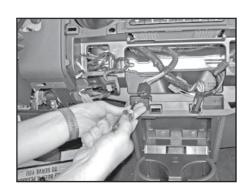

Replace all connecters into the upper panel.

Replace upper panel making sure that the three connecters for the lower corner panels are threaded back through.

Place the upper panel back on to the dash.

Replace the 2 screws located behind the 2 corner panels.