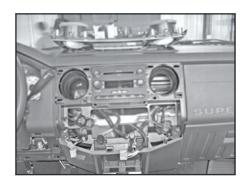

Replace all connecters into the upper panel.

Replace upper panel making sure that the three connecters for the lower corner panels are threaded back through.

Place the upper panel back on to the dash.

Replace the 2 screws located behind the 2 corner panels.

Reconnect the components to the small corner panels.

Replace the bottom corner panels.

Replace the screw on the left side of the console and replace the panel under the steering column.

CONGRATULATIONS!!! Your install is now complete and ready for faceplate and equipment mounting...