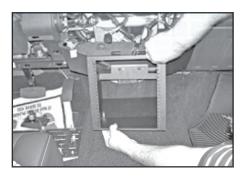

Place the two screws back into lower center holes.(but do not tighten down)

Replace 2 screws into upper center holes. (but do not tighten down)

Adjust levelers to secure console into place.

As levelers are adjusted shift console into place. Be sure outer holes line up (see pic. 18) Now tighten down all four screws from step 14 and 15.