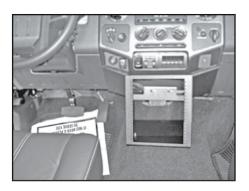

Lower the cup holder and remove the 2 screws.

Remove the screw from the left side of the panel.

Remove the two center screws on the panel.

Gently pry the lower panel off and remove and set aside.

Line up Contour Console with holes on dash.

Place the two screws back into lower center holes.(but do not tighten down)

Replace 2 screws into upper center holes. (but do not tighten down)

Adjust levelers to secure console into place.

As levelers are adjusted shift console into place. Be sure outer holes line up (see pic. 18) Now tighten down all four screws from step 14 and 15.