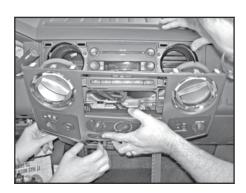

Lower the cup holder and remove the 2 screws.

Remove the screw from the left side of the panel.

Remove the two center screws on the panel.

Gently pry the lower panel off and remove and set aside.

Line up Contour Console with holes on dash.