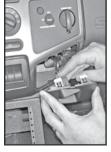

Lower the cup holder and remove the 2 screws.

Remove the screw from the left side of the panel.

Remove the two center screws on the panel.

Gently pry the lower panel off and remove and set aside.

Line up Contour Console with holes on dash.