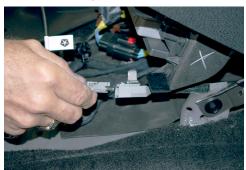

Remove (2) 8mm mounting screws at the rear mounting point of the aluminum floorplate. Screws will be re-used. This will allow the removal of the OEM aluminum floorplate and brackets.

Disconnect wiring (4) harness for 12V and USB from OEM console.