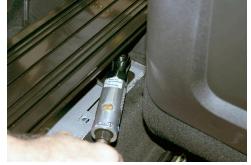

Remove (2) 8mm mounting screws at the rear mounting point of the aluminum floorplate. Screws will be re-used. This will allow the removal of the OEM aluminum floorplate and brackets.

Disconnect wiring (4) harness for 12V and USB from OEM console.