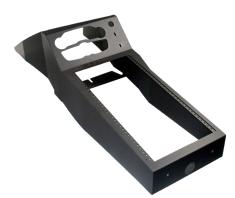

Slide module into provided cutout by aligning holes with studs on the backside of the console. Install provided nylock nuts to hold module into place.

Position console into vehicle reconnecting electrical plugs.

Secure console using OEM 8mm screws in the rear and OEM 10mm nuts in the front.

If you have questions or need further assistance please call Technical Support: 1.877.455.6886