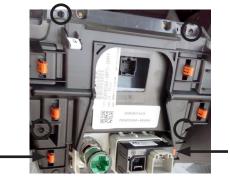

This will expose the plastic OEM console. Remove (1) 10 mm flange nut from center of plastic console. Nut will be re-used.

Remove Climate Control module by removing (4) screws from the back of the dash. Press out the (2) lower plastic spring clips (orange).