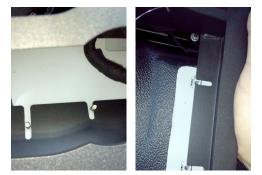

Remove (2) 8mm mounting screws at the rear mounting point of the aluminum floorplate. Screws will be re-used. This will allow the removal of the OEM aluminum floorplate and brackets.

Disconnect wiring (4) harness for 12V and USB from OEM console.