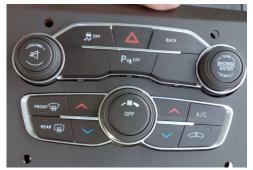

This will expose the plastic OEM console. Remove (1) 10 mm flange nut from center of plastic console. Nut will be re-used.

Remove Climate Control module by removing (4) screws from the back of the dash. Press out the (2) lower plastic spring clips (orange).