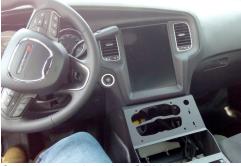

Slide module into provided cutout by aligning holes with studs on the backside of the console. Install provided nylock nuts to hold module into place.

Position console into vehicle reconnecting electrical plugs.

Secure console using OEM 8mm screws in the rear and OEM 10mm nuts in the front.

If you have questions or need further assistance please call Technical Support: 1.877.455.6886