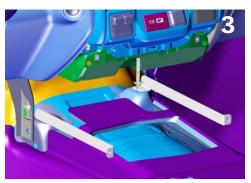

## **Installation Instructions**

Remove 7 mm screw located on the driver side lower trim.

Remove lower trim followed by the upper trim by pulling on the corners to unclip them from the dash.

Attach the Lower Left and Lower Right Support Brackets to the OEM studs located by the main center dash supports. Loosely secure with provided flange nuts.

Attach the Upper Bracket to the dash with provided M4.2 x 1.41 x 2.0 screws. Tighten into place.

Place the Console into the vehicle. Secure in place by attaching the (4) provided screws through the front of the console and attaching to the previously installed Lower and Upper Brackets. Tighten flange nuts on Lower Support Brackets to complete installation.