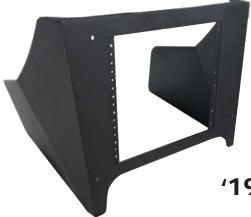

## 425-6662 '19+ Chevy Silverado SSV

## **Installation Instructions**



Remove 7 mm screw located on the driver side lower trim.



Remove lower trim followed by the upper trim by pulling on the corners to unclip them from the dash.



Attach the Lower Left and Lower Right Support Brackets to the OEM studs located by the main center dash supports. Loosely secure with provided flange nuts.



Attach the Upper Bracket to the dash with provided M4.2 x 1.41 x 2.0 screws. Tighten into place.



Place the Console into the vehicle. Secure in place by attaching the (4) provided screws through the front of the console and attaching to the previously installed Lower and Upper Brackets. Tighten flange nuts on Lower Support Brackets to complete installation.

If you have questions or need furthe