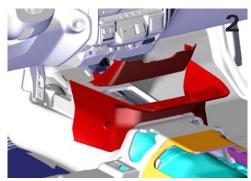

## **Installation Instructions**

Remove 7 mm screw located on the driver side lower trim.

Remove lower trim followed by the upper trim by pulling on the corners to unclip them from the dash.

Attach the Lower Left and Lower Right Support Brackets to the OEM studs located by the main center dash supports. Loosely secure with provided flange nuts.