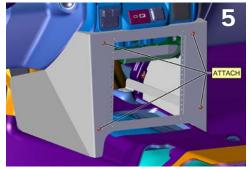

## **Installation Instructions**

Remove 7 mm screw located on the driver side lower trim.

Remove lower trim followed by the upper trim by pulling on the corners to unclip them from the dash.

Attach the Lower Left and Lower Right Support Brackets to the OEM studs located by the main center dash supports. Loosely secure with provided flange nuts.

Attach the Upper Bracket to the dash with provided M4.2 x 1.41 x 2.0 screws. Tighten into place.

Place the Console into the vehicle. Secure in place by attaching the (4) provided screws through the front of the console and attaching to the previously installed Lower and Upper Brackets. Tighten flange nuts on Lower Support Brackets to complete installation.