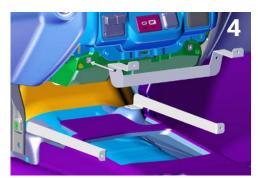

Attach the Upper Bracket to the dash with provided M4.2 x 1.41 x 2.0 screws. Tighten into place.

Place the Console into the vehicle. Secure in place by attaching the (4) provided screws through the front of the console and attaching to the previously installed Lower and Upper Brackets. Tighten flange nuts on Lower Support Brackets to complete installation.